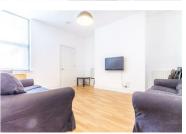

The lounge is a good size and comes included with a dining table and chairs perfect for getting the house together. This leads into the MODERN, elongated kitchen which provides a plethora of storage for the whole house's goods. The property further benefits from one bathroom, one shower room and an additional WC.